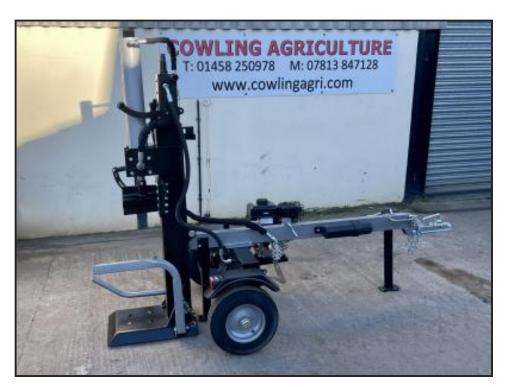

## Alernate 22 ton petrol log splitter

£2,195.00

Very heavy duty & well made petrol road towable log splitter
With a towable capability of 45 mph makes it the perfect log splitter to take to any location
22 Ton double acting ram,new safety operational handles, log support, large chamfered blade,
hard wear coating, built in hydraulic tank

Fitted with a powerful Briggs and Stratton 4 stroke petrol engine 6.5 horse power

| Product Details |                                 |
|-----------------|---------------------------------|
| Category/Type   | Log Splitting / Saws / Chippers |
| Make            | Alernate                        |
| Model           | 22 ton petrol log splitter      |
| Year            | -                               |
| Hours           | -                               |