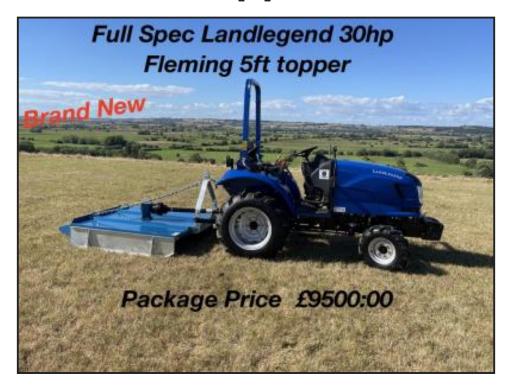

## Landlegend full spec 30hp & Topper

£9,500.00

Landlegend 30hp full spec new style with shuttle gear box large flat floor for easy access, includes double acting spools, tow bar, wide tyres, roll bar, dual clutch, high & low gears, 2 speed pto,cat 1 3 point linkage, power steering

Very easy to drive good reliable strong machine with the option of 3 years warranty & annual on site service available.

Upgrade: Add a 4in1 loader with 500kg lift capacity and the options to fit bale spike, muck forks

|            | pallet forks, muck grab increases overall versatility  Product Details |
|------------|------------------------------------------------------------------------|
| Category/T | Type New Tractors                                                      |
| Make       | Landlegend                                                             |
| Model      | full spec 30hp & Topper                                                |
| Year       | -                                                                      |
| Hours      | -                                                                      |
|            | Please note advertised prices are plus VAT full vat invoice provided   |