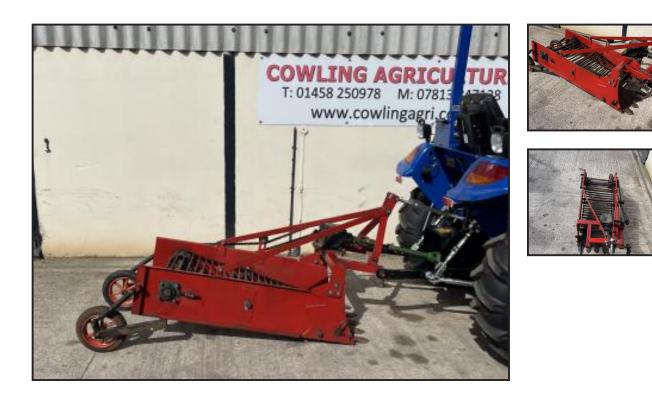

## £1,200.00

Used Single row Potato Lifter / Harvester suitable for Compact / Small tractor

Done very little work... Very basic design.. Will harvest potatoes, bulbs and other root vegetables, 3 point linkage mounted, adjustable rear depth wheels. Comes C/W PTO shaft Can be viewed onsite delivery Uk mainland m. £1200 NO vat