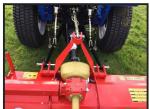

## Del morino 6ft Flipper Heavy Duty Flail Mower

£2,650.00

6ft Flipper Heavy Duty Flail MowerDel

Flail mower

Tractor Mounted PTO Driven Hammer Head Heavy Duty Flail Mower.

15 - 70 HP.

RPM 540/1000/2000.

Reversible three point hitch.

Rotor with nammers.

Adjustable rear roller.

Adjustable skids.

Bridgehorn Barn, Somersetts TA10,9AP, United Kingdom

Tel: 0/1/45&12692100SHMpbile:

www.cowlingagri.com cowlingagri@gmail.com