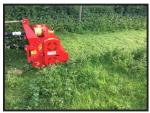

## Del morino 6ft Flipper Heavy Duty Flail Mower

£2,650.00

6ft Flipper Heavy Duty Flail MowerDel

Flail mower

Tractor Mounted PTO Driven Hammer Head Heavy Duty Flail Mower.

15 - 70 HP.

RPM 540/1000/2000.

Reversible three point hitch.

Rotor with nammers.

Adjustable rear roller.

Adjustable skids.

Bridgehorn Barn, Somersetts TA10,9AP, United Kingdom

Tel: 0/1/45&12692100SHMpbile:

www.cowlingagri.com cowlingagri@gmail.com