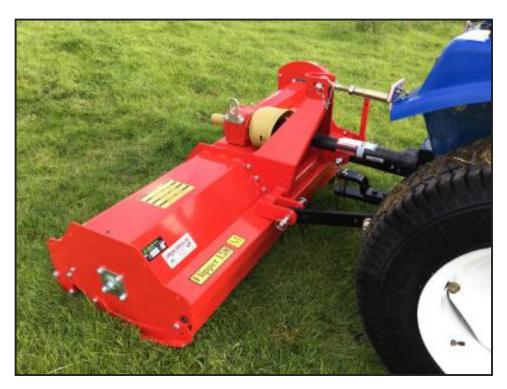

## Del morino 6ft Flipper Heavy Duty Flail Mower

£2,650.00

6ft Flipper Heavy Duty Flail MowerDel

Flail mower

Tractor Mounted PTO Driven Hammer Head Heavy Duty Flail Mower.

15 - 70 HP.

RPM 540/1000/2000.

Reversible three point hitch.

3 Belt transmission

| Product Details |                                    |
|-----------------|------------------------------------|
| Category/Type   | Grass / Hedge Cutting              |
| Make            | Del morino                         |
| Model           | 6ft Flipper Heavy Duty Flail Mower |
| Year            | -                                  |
| Hours           | -                                  |

Rotor with nammers.

Adjustable rear roller.

Adjustable skids.

Bridgehorn Barn, Somersetts TA10,9AP, United Kingdom

Tel: 0/1/45&12692100SHMpbile:

www.cowlingagri.com cowlingagri@gmail.com