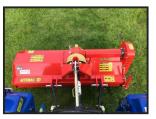

## Del morino 6ft Flipper Heavy Duty Flail Mower

£2,650.00

6ft Flipper Heavy Duty Flail MowerDel

Flail mower

Tractor Mounted PTO Driven Hammer Head Heavy Duty Flail Mower.

15 - 70 HP.

RPM 540/1000/2000.

Reversible three point hitch.

Rotor with nammers.

Adjustable rear roller.

Adjustable skids.

Bridgehorn Barn, Somersetts TA10,9AP, United Kingdom

Tel: 0/1/45&12692100SHMpbile:

www.cowlingagri.com cowlingagri@gmail.com