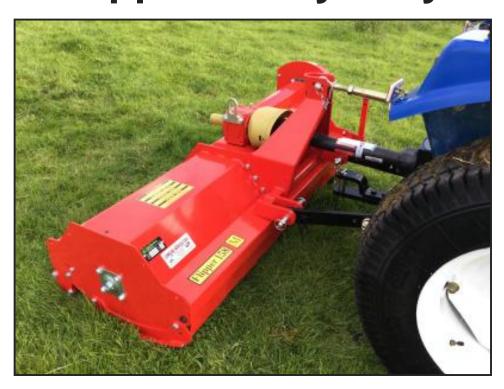

## Del morino Compact Tractor Flail 4Ft Flipper Heavy Duty Flail Mower

£1,950.00

4ft Flipper Heavy Duty Flail MowerDel

Flail mower

Tractor Mounted PTO Driven Hammer Head Heavy Duty Flail Mower.

15 - 70 HP.

RPM 540/1000/2000.

Reversible three point hitch.

3 Belt transmission

| Product Details     |                                    |
|---------------------|------------------------------------|
| Category/Type       | Grass / Hedge Cutting              |
| Make                | Del morino Compact Tractor Flail   |
| Model               | 4Ft Flipper Heavy Duty Flail Mower |
| Year                | -                                  |
| Hours               | -                                  |
| Rotor with nammers. |                                    |

TOOLOI WILLI HALLIIIIOLO.

Adjustable rear roller.

Adjustable skids.

Bridgehorn Barn, Somerset, TA10 9BG, United Kingdom

Tel: 01458 269210 Mobile:

www.cowlingagri.com cowlingagri@gmail.com