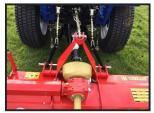

RPM 540/1000/2000.

Reversible three point hitch.

3 Belt transmission

| Product Details     |                                    |
|---------------------|------------------------------------|
| Category/Type       | Grass / Hedge Cutting              |
| Make                | Del morino Compact Tractor Flail   |
| Model               | 4Ft Flipper Heavy Duty Flail Mower |
| Year                | -                                  |
| Hours               | -                                  |
| Rotor with nammers. |                                    |