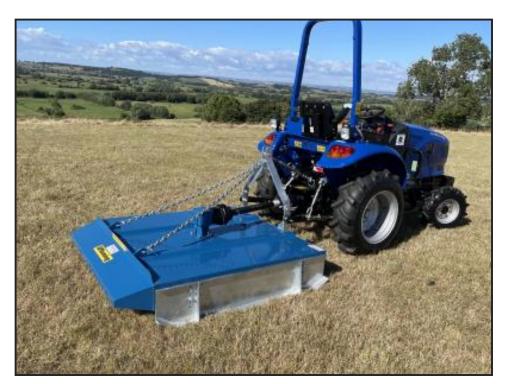

## Fleming 5ft Topper

£1,095.00

Fleming 5Ft Topper Slightly Offset

Great topper well designed extremely strong recommend for rough uneven ground Convex Galvanised Skids adjustable to different heights Inc galvanised chain support Headstock Galvanised and folded reforged metal top for longer life

Can be fitted to be in line with your tractor or offset

Comer gear box are used in the Fleming range transfer power and reliability to the HD rotor and

| Product Details |                       |
|-----------------|-----------------------|
| Category/Type   | Grass / Hedge Cutting |
| Make            | Fleming               |
| Model           | 5ft Topper            |
| Year            | -                     |
| Hours           | -                     |