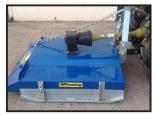

## £995.00

Fleming 4Ft Topper Slightly Offset

Great topper well designed extremely strong recommend for rough uneven ground
Convex Galvanised Skids adjustable to different hights Inc galvanised chain support
Headstock Galvanised and folded reforged metal top for longer life
Can be fitted to be in line with your tractor or of set.Cormer gear box are used in the fleming
range transfer power and reliability to the HD rotor and blades