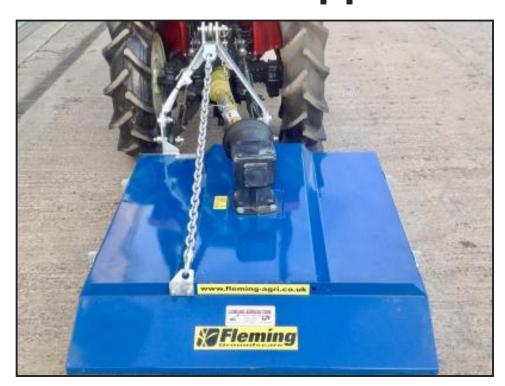

## £995.00

Fleming 4Ft Topper Slightly Offset

Great topper well designed extremely strong recommend for rough uneven ground
Convex Galvanised Skids adjustable to different hights Inc galvanised chain support
Headstock Galvanised and folded reforged metal top for longer life
Can be fitted to be in line with your tractor or of set.Cormer gear box are used in the fleming
range transfer power and reliability to the HD rotor and blades