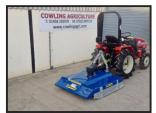

## £995.00

Fleming 4Ft Topper Slightly Offset

Great topper well designed extremely strong recommend for rough uneven ground
Convex Galvanised Skids adjustable to different hights Inc galvanised chain support
Headstock Galvanised and folded reforged metal top for longer life
Can be fitted to be in line with your tractor or of set.Cormer gear box are used in the fleming
range transfer power and reliability to the HD rotor and blades