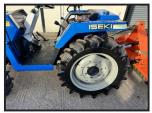

## Iseki & Small holders Iseki 130 Landlhope & flail 4x4

£4,895.00

Iseki 14hp Landhope sold in as new condition 3 cylinder diesel engine has been recondition to a very high standard, Fitted with new tyres & tow bar Sold fully serviced & checked over with 6months warranty , Small holder heavy duty flail mower supplied fitted wiht PTO shaft & 1 year warranty Overview, 2&4 wheel drive, 3 speed PTO, Diff lock, Hand & Foot throttle, Cat 1 3 point linkage, Top link, Front weight X 3 £60.00