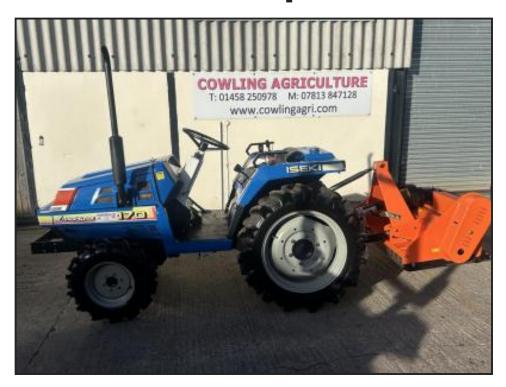

## Iseki & Small holders Iseki 130 Landlhope & flail 4x4

£4,895.00

Iseki 14hp Landhope sold in as new condition 3 cylinder diesel engine has been recondition to a very high standard, Fitted with new tyres & tow bar Sold fully serviced & checked over with 6months warranty , Small holder heavy duty flail mower supplied fitted wiht PTO shaft & 1 year warranty Overview, 2&4 wheel drive, 3 speed PTO, Diff lock, Hand & Foot throttle, Cat 1 3 point linkage, Top link, Front weight X 3 £60.00