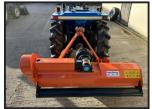

## Iseki & Small holders Iseki 130 Landlhope & flail 4x4

£4,895.00

Iseki 14hp Landhope sold in as new condition 3 cylinder diesel engine has been recondition to a very high standard, Fitted with new tyres & tow bar Sold fully serviced & checked over with 6months warranty , Small holder heavy duty flail mower supplied fitted wiht PTO shaft & 1 year warranty Overview, 2&4 wheel drive, 3 speed PTO, Diff lock, Hand & Foot throttle, Cat 1 3 point linkage, Top link, Front weight X 3 £60.00