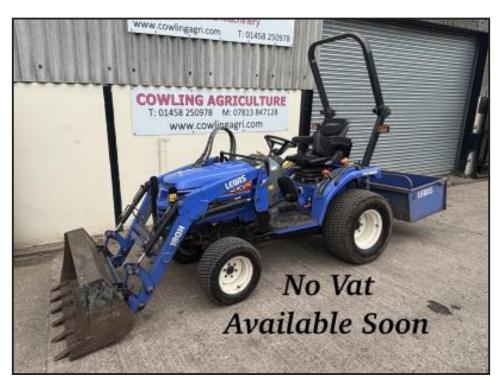

## Iseki wiht Loader & Linkbox TM3265

## £POA

This little Iseki compact can be viewed on site just awaiting workshop check before selling, Powerfull 28HP diesel engine starts on the button and all runs as should been serviced yearly by Iseki main dealer.

Hydrostatic gears so easy driving with flat floor for clear access.

Good size loader with single joy stick control fitted fitted with tooth bucket. Includes 4ft linkbox Sold fully serviced and checked over wiht 6m warranty