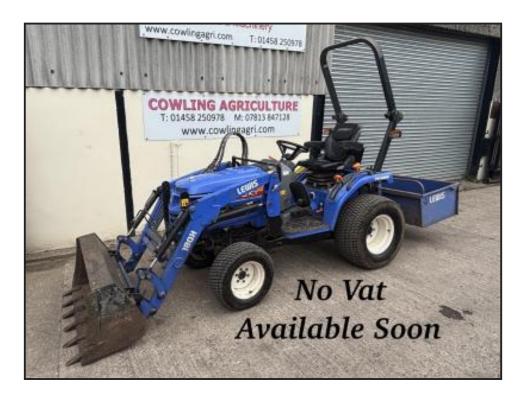

## Iseki with Loader & Linkbox TM3265

## **£POA**

This little Iseki compact can be viewed on site just awaiting workshop check before selling, Powerfull 28HP diesel engine starts on the button and all runs as should been serviced yearly by Iseki main dealer.

Hydrostatic gears so easy driving with flat floor for clear access.

Good size loader with single joy stick control fitted fitted with tooth bucket. Includes 4ft linkbox

Sold fully serviced and checked over wiht 6m warranty