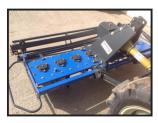

## Landlegend 1.3 Power Harrow-Compact tractor

£1,850.00

1.3 Power Harrow

SUITABLE FOR MOST COMPACT TRACTORS 20hp & ABOVE

Very well built & strong...

gear drive

Height / Depth adjustable..

C/W PTO Shaft...

| Periect for working down soil? leaves a very tidy lever linish with a good seed bed  Product Details |                                  |
|------------------------------------------------------------------------------------------------------|----------------------------------|
| Category/Type                                                                                        | Soil & Field Preparation         |
| Make                                                                                                 | Landlegend                       |
| Model                                                                                                | 1.3 Power Harrow-Compact tractor |
| Year                                                                                                 | -                                |
| Hours                                                                                                | -                                |