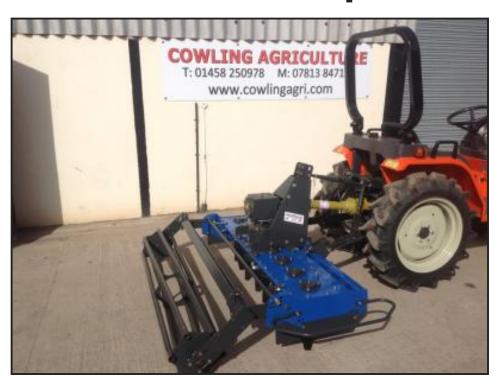

## Landlegend 1.3 Power Harrow-Compact tractor

£1,850.00

1.3 Power Harrow

SUITABLE FOR MOST COMPACT TRACTORS 20hp & ABOVE

Very well built & strong...

gear drive

Height / Depth adjustable..

C/W PTO Shaft...

| Periect for working down soil? leaves a very tidy lever linish with a good seed bed  Product Details |                                  |
|------------------------------------------------------------------------------------------------------|----------------------------------|
| Category/Type                                                                                        | Soil & Field Preparation         |
| Make                                                                                                 | Landlegend                       |
| Model                                                                                                | 1.3 Power Harrow-Compact tractor |
| Year                                                                                                 | -                                |
| Hours                                                                                                | -                                |