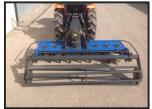

## Landlegend 1M Power Harrow -Compact Tractor

£1,750.00

1 Meter Power Harrow
SUITABLE FOR MOST COMPACT TRACTORS 20hp & ABOVE
Very well built & strong...

gear drive
Height / Depth adjustable..
C/W PTO Shaft..

Perfect for working down soil / leaves a very tidy level finish with a good seed hed

| Periect for working down soil? leaves a very tidy lever linish with a good seed bed  Product Details |                                  |
|------------------------------------------------------------------------------------------------------|----------------------------------|
| Category/Type                                                                                        | Soil & Field Preparation         |
| Make                                                                                                 | Landlegend                       |
| Model                                                                                                | 1M Power Harrow -Compact Tractor |
| Year                                                                                                 | -                                |
| Hours                                                                                                | -                                |