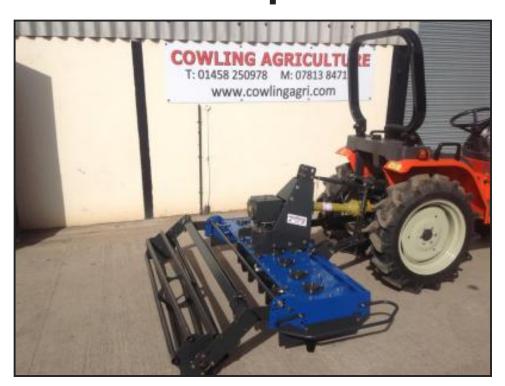

## Landlegend 1M Power Harrow -Compact Tractor

£1,750.00

1 Meter Power Harrow
SUITABLE FOR MOST COMPACT TRACTORS 20hp & ABOVE
Very well built & strong...

gear drive
Height / Depth adjustable..
C/W PTO Shaft..

Perfect for working down soil / leaves a very tidy level finish with a good seed hed

| Periect for working down soil? leaves a very tidy lever linish with a good seed bed  Product Details |                                  |
|------------------------------------------------------------------------------------------------------|----------------------------------|
| Category/Type                                                                                        | Soil & Field Preparation         |
| Make                                                                                                 | Landlegend                       |
| Model                                                                                                | 1M Power Harrow -Compact Tractor |
| Year                                                                                                 | -                                |
| Hours                                                                                                | -                                |