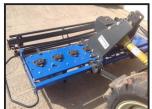

## Landlegend 1M Power Harrow -Compact Tractor

£1,750.00

1 Meter Power Harrow
SUITABLE FOR MOST COMPACT TRACTORS 20hp & ABOVE
Very well built & strong...

gear drive
Height / Depth adjustable..
C/W PTO Shaft..

Perfect for working down soil / leaves a very tidy level finish with a good seed hed

| Periect for working down soil? leaves a very tidy lever linish with a good seed bed  Product Details |                                  |
|------------------------------------------------------------------------------------------------------|----------------------------------|
| Category/Type                                                                                        | Soil & Field Preparation         |
| Make                                                                                                 | Landlegend                       |
| Model                                                                                                | 1M Power Harrow -Compact Tractor |
| Year                                                                                                 | -                                |
| Hours                                                                                                | -                                |