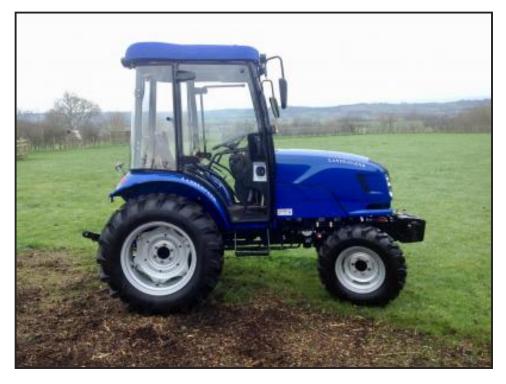

## Landlegend 40 hp Fully Heated Glass Cab

## £14,495.00

LANDLEGEND 40HP COMPACT TRACTOR WITH FULL GLASS CAB

These tractors are good, reliable & start as soon as you turn the key

They are built robust & reliable & are used worldwide by Farmers, Smallholders, Forestry workers, Wildlife Parks, Caravan sites, Equestrian centres, Golf Courses, Contractors, Local Authorities, Councils etc....

## world. Product Details

| Category/Type | New Tractors                                                   |
|---------------|----------------------------------------------------------------|
| Make          | Landlegend                                                     |
| Model         | 40 hp Fully Heated Glass Cab                                   |
| Year          | -                                                              |
| Hours         | -                                                              |
|               | easy starting, low fuel consumption, high output engine,       |
|               | Fwin hydraulic pumps with 26 litres capacity & high flow rate. |

Downswept exhaust -no more bashing the exhaust on low branches! Bridgehorn Barn, Somer stern 9, 9BG, United Kingdom Tel: 01 658 26921 0nk Mobile:

www.cowlingagri.comawbawlingagri@gmail.com

Dual stage clutch,