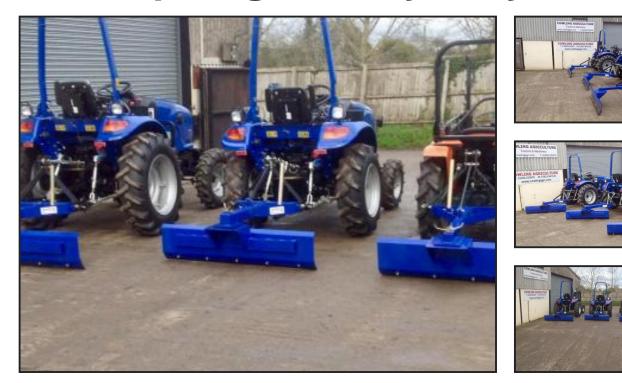

## Landlegend 4ft Grader or snow plough heavy duty

£385.00

Compact Tractor Snow plough's / Grader blades / Landscaping blade & More

Available in 3 sizes... 4ft (1.2m) / 5ft (1.5m) / 6ft (1.8m)

Cat 1 Three point linkage mounted suitable for most compact tractors between 12 & 50hp... 360 degree adjustable so can be used to push or pull.