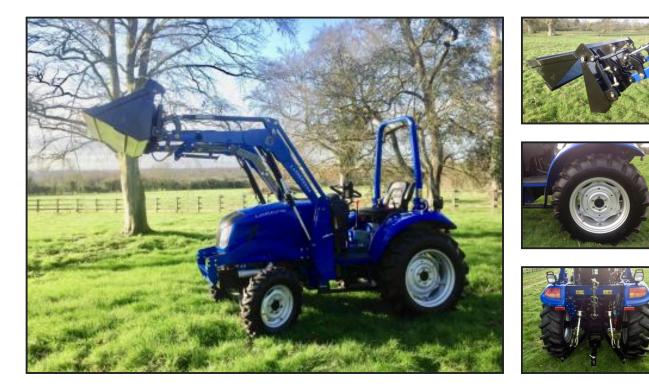

## Landlegend Compact 40 HP 4 in1 Loader

## £13,445.00

New Landlegend 40 hp 4 in1 Loader Designed to the highest spec with solid reliable build quality New open easy access flooring with no obstruction 2 Double hydraulics spools Synchro-shuttle gear box special designed for easy and smooth driving Sprung loaded seat for extra comfort

> Large agri or turf tyres Product Details

| Category/Type | New Tractors       |
|---------------|--------------------|
| Make          | Landlegend Compact |
| Model         | 40 HP 4 in1 Loader |
| Year          | -                  |
| Hours         | -                  |
|               |                    |