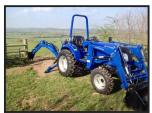

## Landlegend Compact Tractor 40hp Inc 4ln1 Loader & Backhoe

£17,440.00

Landlegend 40 HP With Loader and Backhoe

**EC** Approved

Latest spec.

Low Emissions

Low Noise

Latest digital dash

Metal one-piece bonnet & Mudguards.

|               | Product Details                                   |
|---------------|---------------------------------------------------|
| Category/Type | New Tractors                                      |
| Make          | Landlegend Compact Tractor                        |
| Model         | 40hp Inc 4ln1 Loader & Backhoe                    |
| Year          | -                                                 |
| Hours         | -                                                 |
|               | On 12.4×24 / 7x15x16 tyres or 9.5 Wide Agri tyres |