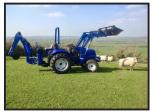

## Landlegend Compact Tractor 40hp Inc 4ln1 Loader & Backhoe

£17,440.00

Landlegend 40 HP With Loader and Backhoe

**EC** Approved

Latest spec.

Low Emissions

Low Noise

Latest digital dash

Metal one-piece bonnet & Mudguards.

|               | Product Details                                   |
|---------------|---------------------------------------------------|
| Category/Type | New Tractors                                      |
| Make          | Landlegend Compact Tractor                        |
| Model         | 40hp Inc 4ln1 Loader & Backhoe                    |
| Year          | -                                                 |
| Hours         | -                                                 |
|               | On 12.4×24 / 7x15x16 tyres or 9.5 Wide Agri tyres |