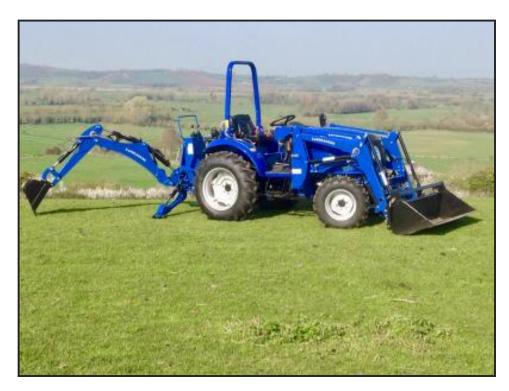

## Landlegend Compact Tractor 40hp Inc 4ln1 Loader & Backhoe

£17,440.00

Landlegend 40 HP With Loader and Backhoe

**EC** Approved

Latest spec.

Low Emissions

Low Noise

Latest digital dash

Metal one-piece bonnet & Mudguards.

|               | Product Details                                   |
|---------------|---------------------------------------------------|
| Category/Type | New Tractors                                      |
| Make          | Landlegend Compact Tractor                        |
| Model         | 40hp Inc 4ln1 Loader & Backhoe                    |
| Year          | -                                                 |
| Hours         | -                                                 |
|               | On 12.4×24 / 7x15x16 tyres or 9.5 Wide Agri tyres |