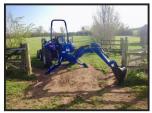

## Landlegend Compact Tractor 40hp Inc 4ln1 Loader & Backhoe

£17,440.00

Landlegend 40 HP With Loader and Backhoe

**EC** Approved

Latest spec.

Low Emissions

Low Noise

Latest digital dash

Metal one-piece bonnet & Mudguards.

|               | Product Details                                   |
|---------------|---------------------------------------------------|
| Category/Type | New Tractors                                      |
| Make          | Landlegend Compact Tractor                        |
| Model         | 40hp Inc 4ln1 Loader & Backhoe                    |
| Year          | -                                                 |
| Hours         | -                                                 |
|               | On 12.4×24 / 7x15x16 tyres or 9.5 Wide Agri tyres |