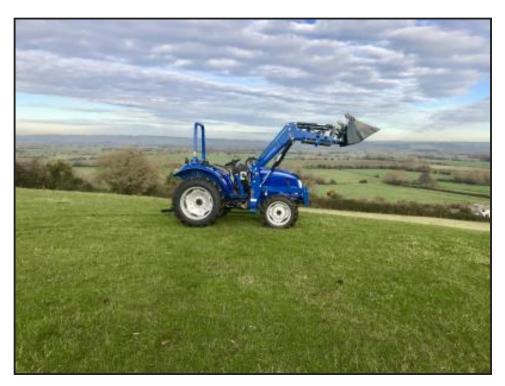

## **Landlegend Compact Tractor 50HP Tractor With 4In1 Loader**

£17,445.00

NOW IN STOCK THE NEW LANDLEGEND 50 HP TRACTOR With 4In1 Loader, Please see spec Below. 50hp Direct injection 4cyl engine 12F/12R synchromesh / shuttle gearbox Power steering Cat 1 & Cat 2 three point linkage. Clevis style drawbar / hitch front weights & front tow hitch. Comfy adjustable sprung seat 2 x double acting hydraulic spool valves (for tipping trailers / running logsplitters etc) 32mm 6 spline (UK Spec) clockwise turning PTO shaft Independent twin speed PTO 540RPM & 1000RPM Wet multi-disc brakes Metal bonnet & mudguards. Folding roll

bar. Easy access flat deck floor. Side shift gears. Fully EC compliant. Road Legal Product Details

Category/Type New Tractors

Make Landlegend Compact Tractor

Model 50HP Tractor With 4In1 Loader

Year Hours -