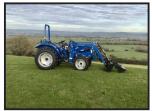

## **Landlegend Compact Tractor 50HP Tractor With 4In1 Loader**

£17,445.00

NOW IN STOCK THE NEW LANDLEGEND 50 HP TRACTOR With 4In1 Loader, Please see spec Below. 50hp Direct injection 4cyl engine 12F/12R synchromesh / shuttle gearbox Power steering Cat 1 & Cat 2 three point linkage. Clevis style drawbar / hitch front weights & front tow hitch. Comfy adjustable sprung seat 2 x double acting hydraulic spool valves (for tipping trailers / running logsplitters etc) 32mm 6 spline (UK Spec) clockwise turning PTO shaft Independent twin speed PTO 540RPM & 1000RPM Wet multi-disc brakes Metal bonnet & mudguards. Folding roll

bar. Easy access flat deck floor. Side shift gears. Fully EC compliant. Road Legal Product Details

Category/Type New Tractors

Make Landlegend Compact Tractor

Model 50HP Tractor With 4In1 Loader

Year Hours -