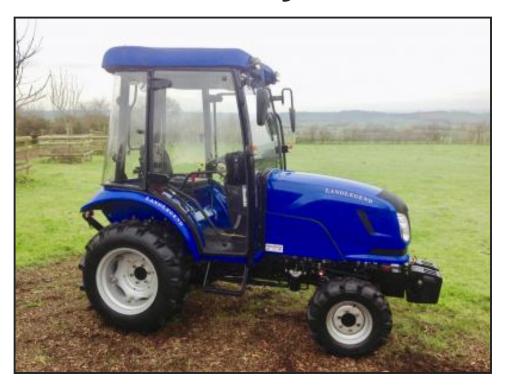

## Landlegend Compact Tractor & Cab 30HP Fully Heated Glass Cab

£13,000.00

Landlegend 30 HP with Glass Cab

Heated glass cab with front and rear work lights, Indicators, Interior Lights, Rear and side opening windows

The Tractor is EC Approved Latest spec. Low Emissions Low Noise Latest digital dash Metal one-piece bonnet & Mudguards. 30hp, 3-cyl direct Injection Diesel engine Two-Speed PTO 540 & 1000 rpm 3-Point Linkage Dual Function, 2 stage clutch Power Steering Folding Roll Bar On

11-2-20/8-24 tyres or 9.5 Wide Agri tyres Option of Turf Tyres Selectable 2 & 4 Wheel Drive
Product Details

Category/Type New Tractors

Make Landlegend Compact Tractor & Cab

Model 30HP Fully Heated Glass Cab