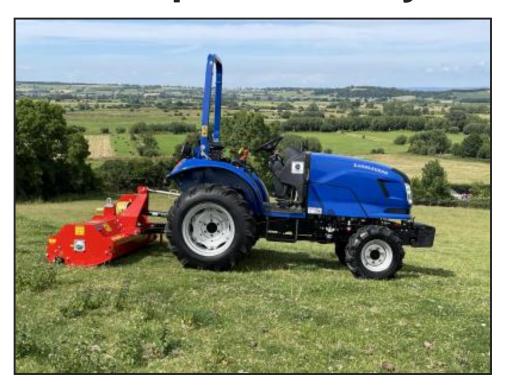

## Landlegend & Del Morino 30HP Full spec & Heavy duty flail

£10,995.00

Great package a full spec 30hp tractor ( Details below ) fitted with a very well made heavy duty 5ft flail topper fitted with hammer flails and cast gearbox>>

Landlegend 30 HP 4 In 1 Loader Selectable 2/4WD EC Approved Latest spec. Low Emissions Low Noise Latest digital dash Metal one-piece bonnet & Mudguards. 30hp, 3-cyl direct Injection Diesel engine Two-Speed PTO 540 & 1000 rpm 3-Point Linkage Dual Function, 2 stage clutch Power Steering Folding Roll Bar On 11-2-20/8-24 tyres or 9.5 Wide Agri tyres Option of Turf