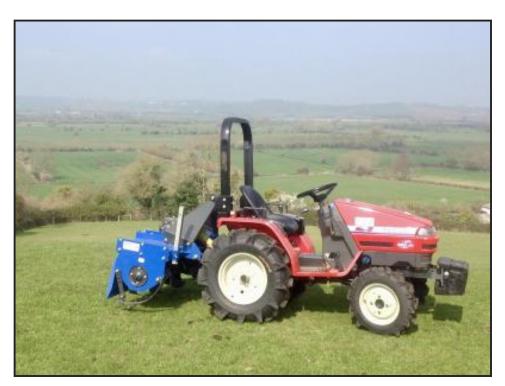

## **Landlegend Gear Driven Rotovators 1.05M Heavy Duty**

## £895.00

Landlegend Rotoavator 1.50M heavy duty gear drive.
Rotoavators are Heavy Duty if they are truly gear drive.n
We really have put one of theses to the test and they are solid and built to last
Heavy Duty gear box gear driven with no belts or chains so it won't let you down.
6 Rotary blades to turn up the toughest of all types on ground
Adjustable Skid plates