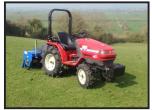

## **Landlegend Gear Driven Rotovators 1.05M Heavy Duty**

## £895.00

Landlegend Rotoavator 1.50M heavy duty gear drive.
Rotoavators are Heavy Duty if they are truly gear drive.n
We really have put one of theses to the test and they are solid and built to last
Heavy Duty gear box gear driven with no belts or chains so it won't let you down.
6 Rotary blades to turn up the toughest of all types on ground
Adjustable Skid plates