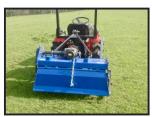

## **Landlegend Gear Driven Rotovators 1.05M Heavy Duty**

## £895.00

Landlegend Rotoavator 1.50M heavy duty gear drive.
Rotoavators are Heavy Duty if they are truly gear drive.n
We really have put one of theses to the test and they are solid and built to last
Heavy Duty gear box gear driven with no belts or chains so it won't let you down.
6 Rotary blades to turn up the toughest of all types on ground
Adjustable Skid plates