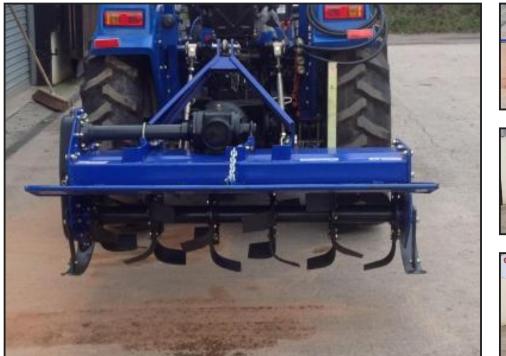

## Landlegend Gear Driven Rotovators 1.5m Heavy Duty

## £1,095.00

Landlegend Rotoavator 1.50M heavy duty gear drive. Rotoavators are Heavy Duty if they are truly gear drive.n We really have put one of theses to the test and they are solid and built to last Heavy Duty gear box gear driven with no belts or chains so it won't let you down. 6 Rotary blades to turn up the toughest of all types on ground

Adjustable Skid plates Supplied with PTO bar Product Details

| Landlegend Gear Driven Rotovators |
|-----------------------------------|
| 1.5m Heavy Duty                   |
| -                                 |
| -                                 |
|                                   |