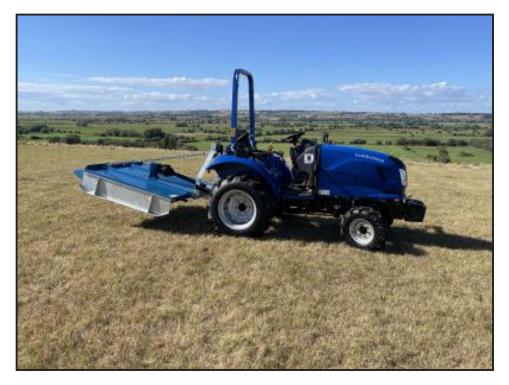

## £9,500.00

Landlegend 30 HP EC Approved Latest spec. Low Emissions Low Noise Latest digital dash Metal one-piece bonnet & Mudguards. 30hp, 3-cyl direct Injection Diesel engine Two-Speed PTO 540 & 1000 rpm 3-Point Linkage Dual Function, 2 stage clutch Power Steering Folding Roll Bar On 11-2-20/8-24 tyres or 9.5 Wide Agri tyres Option of Turf Tyres Selectable 2 & 4 Wheel Drive Independent Power Steering Pump Cat 1 3-Point Linkage Drawbar Disc Brakes Diff Lock