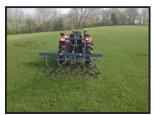

## £595.00

4FT 13mm Heavy duty chain harrows can be used in 3 ways you have the standard way to remove moss and dead thatch & aerating the soil reverse the harrows for more aggressive on old and un managed surfaces,

3 way turn the harrows upside down this is great for harrowing sensitive ground level top soil or breaking down horse manure. Harrows work great on sand arenas..

Fitted to cat 1 or 2 tractor 3 point linkage