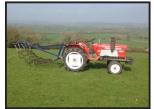

## £595.00

4FT 13mm Heavy duty chain harrows can be used in 3 ways you have the standard way to remove moss and dead thatch & aerating the soil reverse the harrows for more aggressive on old and un managed surfaces,

3 way turn the harrows upside down this is great for harrowing sensitive ground level top soil or breaking down horse manure. Harrows work great on sand arenas..

Fitted to cat 1 or 2 tractor 3 point linkage