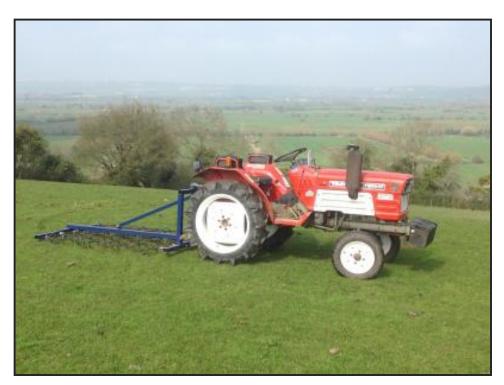

## £595.00

4FT 13mm Heavy duty chain harrows can be used in 3 ways you have the standard way to remove moss and dead thatch & aerating the soil reverse the harrows for more aggressive on old and un managed surfaces,

3 way turn the harrows upside down this is great for harrowing sensitive ground level top soil or breaking down horse manure. Harrows work great on sand arenas..

Fitted to cat 1 or 2 tractor 3 point linkage