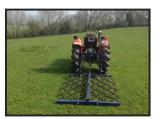

## £595.00

4FT 13mm Heavy duty chain harrows can be used in 3 ways you have the standard way to remove moss and dead thatch & aerating the soil reverse the harrows for more aggressive on old and un managed surfaces,

3 way turn the harrows upside down this is great for harrowing sensitive ground level top soil or breaking down horse manure. Harrows work great on sand arenas..

Fitted to cat 1 or 2 tractor 3 point linkage