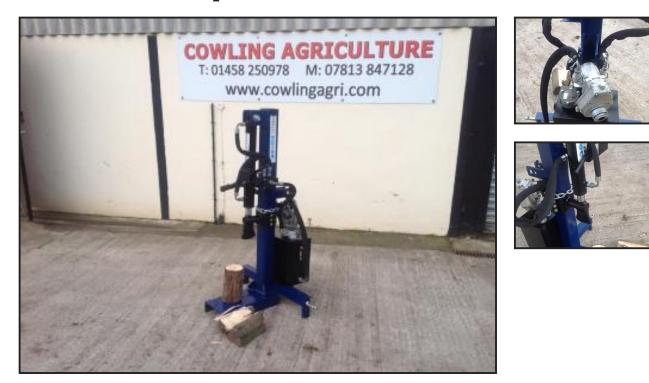

## Oxdale PTO Tractor Mounted Log Splitter PTO400

## £1,550.00

Oxdale PTO400 Tractor Mounted Log Splitter. one of the most popular log splitters throughout the industry

Suitable for any Compact Or Larger tractor over 10hp Ideal for a tractor with low or no hydraulics Specially designed double chamfered blade