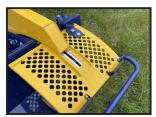

## Oxdale Saw Bench Grizzly 700 Tungsten Blade

£1,699.00

Compatible to Use with Compact and Standard Tractors
Saw Bench With Easy Lift Cradle for Easy and Safe Logging
Fitted With Tungsten Tipped Blade
Safety Emergency Stop Lever
Cuts Logs up to 12" Diameter
Full Guarding for Effective and Safe Operation