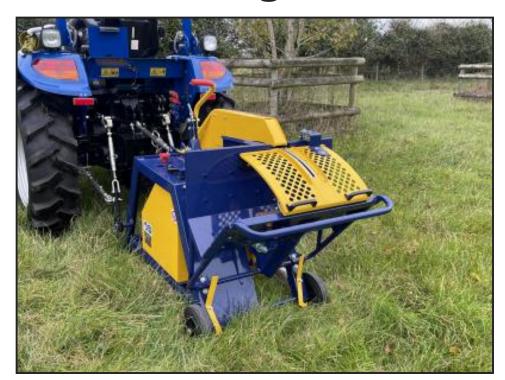

## Oxdale Saw Bench Grizzly 700 Tungsten Blade

£1,699.00

Compatible to Use with Compact and Standard Tractors
Saw Bench With Easy Lift Cradle for Easy and Safe Logging
Fitted With Tungsten Tipped Blade
Safety Emergency Stop Lever
Cuts Logs up to 12" Diameter
Full Guarding for Effective and Safe Operation