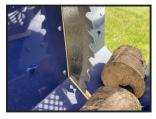

## Oxdale Saw Bench Grizzly 700 Tungsten Blade

£1,699.00

Compatible to Use with Compact and Standard Tractors
Saw Bench With Easy Lift Cradle for Easy and Safe Logging
Fitted With Tungsten Tipped Blade
Safety Emergency Stop Lever
Cuts Logs up to 12" Diameter
Full Guarding for Effective and Safe Operation