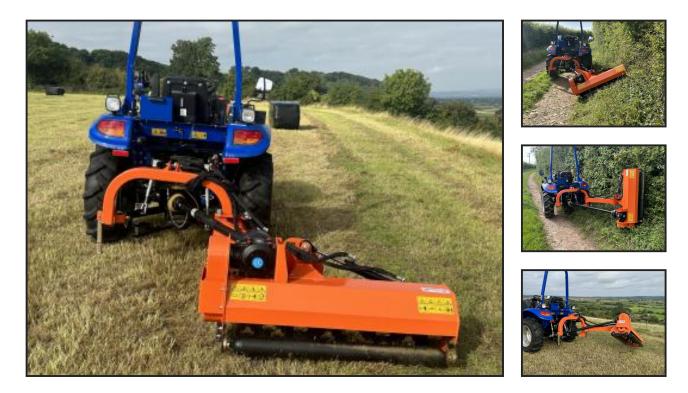

## £1,895.00

Heavy duty Pto driver verge mower with hydraulic side shift Would suit smallholding,large gaden or perfect for solar farms.lakes & orchards Fitted with hammer flails so suited for all types of grass and hedges ditches & banks Hydraulic off set and tilting head allows the flail to cut flat or 90 degrees up & 45 degrees down Supplied with PTO shaft Recommend 25 hp upwards 2 double acting spools required

## **Product Details**

| Category/Type | Grass / Hedge Cutting |
|---------------|-----------------------|
| Make          | `Small holder         |
| Model         | 145 Verg mower        |
| Year          | -                     |
| Hours         | -                     |
|               |                       |