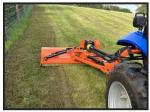

## **Small holders 125 Verg mower**

£1,795.00

Heavy duty Pto driver verge mower with hydraulic side shift
Would suit smallholding,large gaden or perfect for solar farms.lakes & orchards
Fitted with hammer flails so suited for all types of grass and hedges ditches & banks
Hydraulic off set and tilting head allows the flail to cut flat or 90 degrees up & 45 degrees down
Supplied with PTO shaft Recommend 25 hp upwards 2 double acting spools required