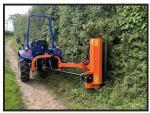

## **Small holders 125 Verg mower**

£1,795.00

Heavy duty Pto driver verge mower with hydraulic side shift
Would suit smallholding,large gaden or perfect for solar farms.lakes & orchards
Fitted with hammer flails so suited for all types of grass and hedges ditches & banks
Hydraulic off set and tilting head allows the flail to cut flat or 90 degrees up & 45 degrees down
Supplied with PTO shaft Recommend 25 hp upwards 2 double acting spools required