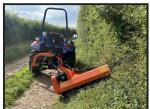

## **Small holders 125 Verg mower**

£1,795.00

Heavy duty Pto driver verge mower with hydraulic side shift
Would suit smallholding,large gaden or perfect for solar farms.lakes & orchards
Fitted with hammer flails so suited for all types of grass and hedges ditches & banks
Hydraulic off set and tilting head allows the flail to cut flat or 90 degrees up & 45 degrees down
Supplied with PTO shaft Recommend 25 hp upwards 2 double acting spools required