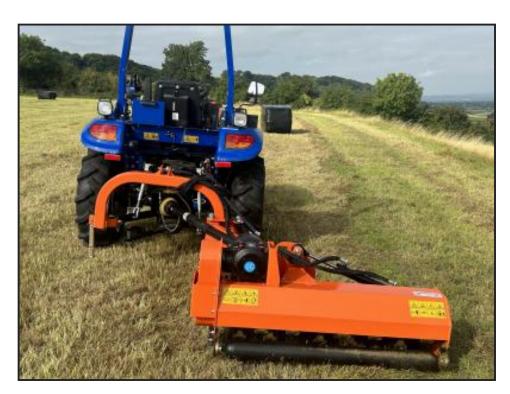

## **Small holders 125 Verg mower**

£1,795.00

Heavy duty Pto driver verge mower with hydraulic side shift
Would suit smallholding,large gaden or perfect for solar farms.lakes & orchards
Fitted with hammer flails so suited for all types of grass and hedges ditches & banks
Hydraulic off set and tilting head allows the flail to cut flat or 90 degrees up & 45 degrees down
Supplied with PTO shaft Recommend 25 hp upwards 2 double acting spools required