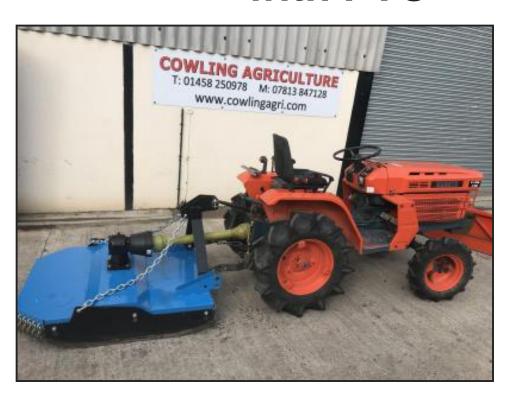

## **Small Holders 4ft Rotary Topper** with PTO

## £695.00

Now in stock 4ft topper With FREE Pto Shaft Now in stock 4ft topper / Strimmer / Rough Cutter. Suitable for Compact tractors 15hp - 30hp. Perfect for cutting thistles, nettles, docks, brambles and light scrub.. Heavy duty gearbox, Blades (Chains) and A frame. Cat one 3 point linkage. 540 PTO speed Supplied assembled, full of oil and with new PTO shaft