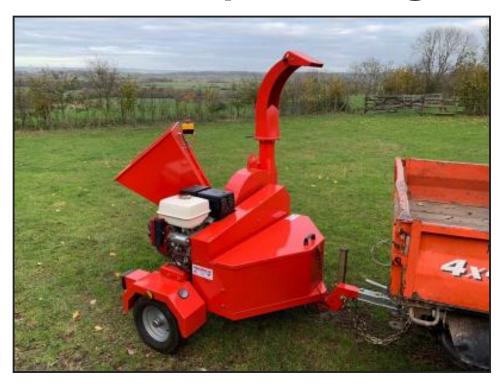

## £1,995.00

For sale 1 x used Honda powered towed wood chipper

As you can see by the pics this woodchipper has done very little work. Its been used to do one job and was traded back in P/X against a tractor with a loader.

Good solid looking machine fitted with 50mm tow hitch wide wheel and lights so very easy to tow It is in very clean and tidy condition.... Starts first time (electric & pull start) The engine runs lovely, We have tested the chipper and it works well and makes short work of 4" to 5" branch's...

## **Product Details**

| Category/Type | Log Splitting / Saws / Chippers    |
|---------------|------------------------------------|
| Make          | Wood Chipper                       |
| Model         | Chipper 6" towable & petrol engine |
| Year          | -                                  |
| Hours         | -                                  |
|               |                                    |